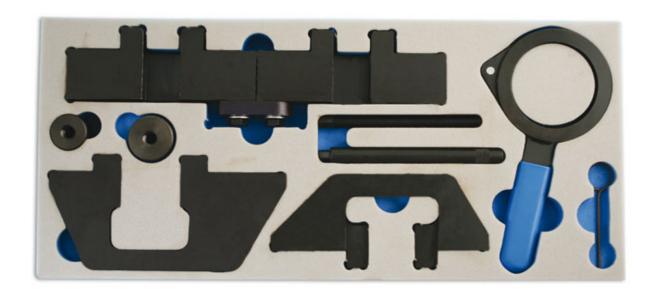

## **Timing Tool Kit - for BMW**

This comprehensive set of tools enables the correct timing positions to be achieved on both camshaft and crankshaft whilst replacing the timing chain on both petrol and diesel engines. The kit includes a special wrench for controlled turning of the exhaust camshaft sprocket when removing and installing the VANOS unit. Also included is a primary timing chain pre-load tool for tensioning the timing chain on M42, M43, M50 and M52 engines.

## **Additional Information**

- BMW applications: 3 Series (1991 2001), 5 Series (1989 2000), 7 Series (1994 2002) and Z3 (1997 1999).
- Petrol engine codes include: M42, M43, M50 and M52.
- Diesel engine code: M51.
- A reduced kit offering twin camshaft engine timing components without the Vanos locking tools is available, please see Laser Part No. 3112.
- · Made in Sheffield.